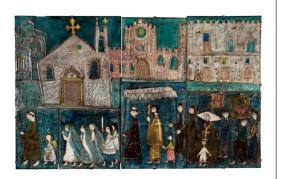

Wall plaque Corpus Domini Rut Bryk 1952-1953 Arabia Height: 86.0 cm, width: 138.0 cm Collection Kakkonen Photo: Niclas Warius 100th Anniversary of Diplomatic Relations between Japan and Finland